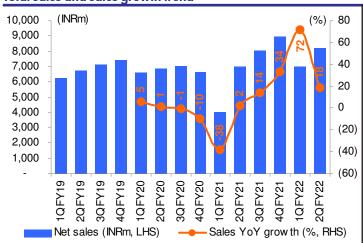

### Total sales and sales growth trend

## Robust Seaways margins drive superlative 2Q

TCIL's 2QFY22 consolidated performance was much ahead of expectations on significant beat on margins. Topline grew 18%YoY/19% QoQ to INR8.25bn (inline est: INR8.24bn) led by 16%/12%/+44% YoY growth in Freight/Supply Chain/Seaways segment. On QoQ basis, revenue grew 13%/26%/17% in Freight/Supply Chain/Seaways segment. Beat came on account of higher margins especially from the Seaways business. EBITDA grew 68% YoY to INR1,045mn (est: INR819mn) with margin expansion YoY to 12.7% vs. 8.9% YoY (10.9% QoQ) - with higher margins from Seaways segment boosting overall margins during the quarter. Management suggested (1) Revised guidance on revenue growth to 15-20% and PAT growth of 35-40% for FY22 (still conservative); (2) Presence across services in the value chains and multimodal network have helped company grow faster; (3) Seaways segment benefitted from high freight rates and Shipping rates are not expected to come down before Mar-Apr; company also benefitted from additional sailings from Myanmar. These higher margins in shipping are not sustainable though; (4) Capex has not happened as asset prices are too high as of now; In 2H may get a view on purchasing new assets. Post 2Q, we have revised our FY22/ FY23 EPS estimates by 17%/11% factoring in good performance in 2Q and improved guidance from the company. We value the stock at 18x FY24 EPS at INR755 (INR520 earlier); maintain BUY on strong fundamentals and attractive valuations. The company is trading at invaluable P/E of 15x on FY24 EPS.

Source: Company, Antique

**Quarterly snapshot** 

| (Rs mn)           | Q2FY22 | Q2FY21 | % Chg YoY | Q1FY22 | % Chg QoQ       |
|-------------------|--------|--------|-----------|--------|-----------------|
| Net sales         | 8,251  | 6,969  | 18.4      | 6,961  | 18.5            |
| Expenditure       | 7,206  | 6,346  | 13.5      | 6,204  | 16.2            |
| EBITDA            | 1,045  | 622    | 67.9      | 758    | 38.0            |
| Other income      | 29     | 66     | (55.5)    | 41     | (28.4)          |
| Interest          | 33     | 69     | (52.4)    | 47     | (30.1)          |
| Depreciation      | 256    | 209    | 22.7      | 247    | 3.7             |
| PBT               | 858    | 457    | 87.9      | 539    | 59.3            |
| Tax               | 96     | 84     | 14.7      | 64     | 50.8            |
| PAT               | 762    | 373    | 104.3     | 475    | 60.4            |
| EBITDA margin (%) | 12.7   | 8.9    | 373bps    | 10.9   | 1 <i>7</i> 8bps |
| EPS (Rs)          | 9.9    | 4.8    | 104.3     | 6.2    | 60.4            |