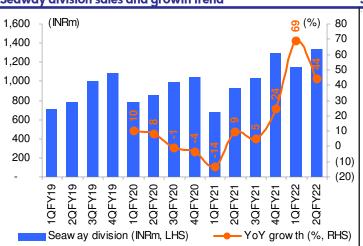

### Segment-wise performance

- **Freight division:** Freight segment's revenue grew 16% YoY/+13% QoQ to INR4.13bn. PBIT grew 37% YoY/ 28% QoQ in 2QFY22. PBIT margins in the segment expanded to 3.9% vs. 3.5% QoQ (3.3%YoY).
- Supply Chain Segment (SCS): Segment revenue grew 12% YoY/26% QoQ in 2QFY22. PBIT margins during 2Q expanded QoQ to 5.8% vs 5.3% QoQ (6.5% YoY).
- **Seaways division** registered revenue growth of 44% YoY/17% QoQ in 2QFY22. Segment PBIT tripled YoY as PBIT margins expanded to 35.8% vs. 16.6% YoY (25.5%

#### Seaway division sales and growth trend