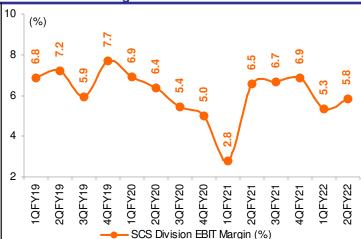

### Segment-wise performance

- **Freight division:** Freight segment's revenue grew 16% YoY/+13% QoQ to INR4.13bn. PBIT grew 37% YoY/ 28% QoQ in 2QFY22. PBIT margins in the segment expanded to 3.9% vs. 3.5% QoQ (3.3%YoY).
- Supply Chain Segment (SCS): Segment revenue grew 12% YoY/26% QoQ in 2QFY22. PBIT margins during 2Q expanded QoQ to 5.8% vs 5.3% QoQ (6.5% YoY).
- **Seaways division** registered revenue growth of 44% YoY/17% QoQ in 2QFY22. Segment PBIT tripled YoY as PBIT margins expanded to 35.8% vs. 16.6% YoY (25.5%

#### SCS division EBIT margin trend

Source: Company, Antique

Source: Company, Antique