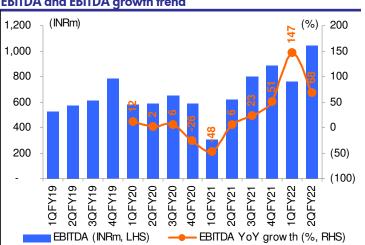

### **EBITDA** and **EBITDA** growth trend

Source: Company, Antique Source: Company, Antique

### Margins scale new highs on the back of record shipping margins

During 2QFY22, EBITDA Margins expanded further after a brilliant 1Q to 12.7% vs.8.9% YoY (and 10.9% QoQ) vs Antique est: 9.9%. Margins benefitted from record expansion in shipping segment. Supply Chain margins were lower YoY, owing to intense competitive intensity in the space and even as Company refrained from participation in aggressively competing orders. Operating expenses grew 13.5% YoY/+16% QoQ while Employee expenses grew 21% YoY/flat QoQ. Other expenses grew 6% YoY/+42% QoQ. PAT more than doubled YoY to INR762mn (est: INR533mn). Profit from associates was INR73mn, higher 57% YoY.

Source: Company, Antique

**Quarterly snapshot** 

| (Rs mn)           | Q2FY22 | Q2FY21 | % Chg YoY | Q1FY22 | % Chg QoQ       |
|-------------------|--------|--------|-----------|--------|-----------------|
| Net sales         | 8,251  | 6,969  | 18.4      | 6,961  | 18.5            |
| Expenditure       | 7,206  | 6,346  | 13.5      | 6,204  | 16.2            |
| EBITDA            | 1,045  | 622    | 67.9      | 758    | 38.0            |
| Other income      | 29     | 66     | (55.5)    | 41     | (28.4)          |
| Interest          | 33     | 69     | (52.4)    | 47     | (30.1)          |
| Depreciation      | 256    | 209    | 22.7      | 247    | 3.7             |
| PBT               | 858    | 457    | 87.9      | 539    | 59.3            |
| Tax               | 96     | 84     | 14.7      | 64     | 50.8            |
| PAT               | 762    | 373    | 104.3     | 475    | 60.4            |
| EBITDA margin (%) | 12.7   | 8.9    | 373bps    | 10.9   | 1 <i>7</i> 8bps |
| EPS (Rs)          | 9.9    | 4.8    | 104.3     | 6.2    | 60.4            |