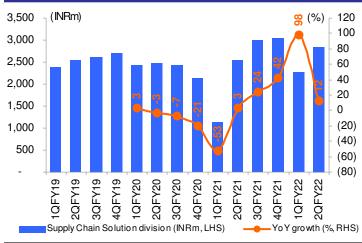

### Segment-wise performance

- **Freight division:** Freight segment's revenue grew 16% YoY/+13% QoQ to INR4.13bn. PBIT grew 37% YoY/ 28% QoQ in 2QFY22. PBIT margins in the segment expanded to 3.9% vs. 3.5% QoQ (3.3%YoY).
- Supply Chain Segment (SCS): Segment revenue grew 12% YoY/26% QoQ in 2QFY22. PBIT margins during 2Q expanded QoQ to 5.8% vs 5.3% QoQ (6.5% YoY).
- **Seaways division** registered revenue growth of 44% YoY/17% QoQ in 2QFY22. Segment PBIT tripled YoY as PBIT margins expanded to 35.8% vs. 16.6% YoY (25.5%

#### SCS division sales and growth trend