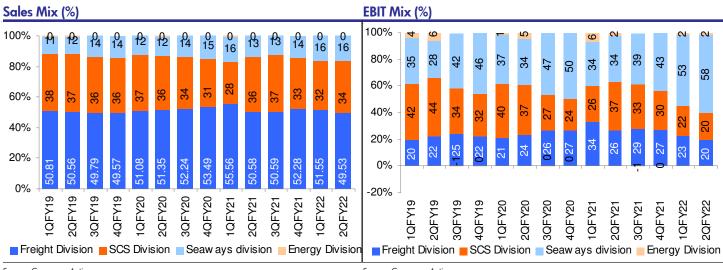

### Sales mix

| (INR mn)                        | Q2FY22 | Q2FY21 | Chg YoY | Q1FY22 | Chg QoQ |
|---------------------------------|--------|--------|---------|--------|---------|
| Freight Division                | 4,128  | 3,572  | 15.6    | 3,647  | 13.2    |
| Supply Chain Solutions Division | 2,843  | 2,541  | 11.9    | 2,263  | 25.7    |
| Seaways division                | 1,342  | 932    | 44.0    | 1,150  | 16.7    |
| Energy Division                 | 21     | 17     | 23.8    | 15     | 38.7    |
| Unallocable & Corporate         | 24     | 51     | (52.8)  | 29     | (17.3)  |
| Less Inter Segment Revenue      | 78     | 78     | -       | 101    | (23.1)  |
| Total Sales                     | 8,281  | 7,035  | 17.7    | 7,002  | 18.3    |

Source: Company, Antique

**PBIT Margin** 

| %                      | Q2FY22 | Q2FY21 | Chg YoY | Q1FY22 | Chg QoQ |
|------------------------|--------|--------|---------|--------|---------|
| Freight                | 3.9    | 3.3    | 61bps   | 3.5    | 45bps   |
| Supply Chain Solutions | 5.8    | 6.5    | -70bps  | 5.3    | 51bps   |
| Seaways                | 35.8   | 16.6   | 1919bps | 25.5   | 1025bps |