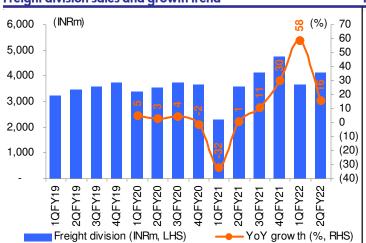

### Segment-wise performance

- **Freight division:** Freight segment's revenue grew 16% YoY/+13% QoQ to INR4.13bn. PBIT grew 37% YoY/ 28% QoQ in 2QFY22. PBIT margins in the segment expanded to 3.9% vs. 3.5% QoQ (3.3%YoY).
- Supply Chain Segment (SCS): Segment revenue grew 12% YoY/26% QoQ in 2QFY22. PBIT margins during 2Q expanded QoQ to 5.8% vs 5.3% QoQ (6.5% YoY).
- **Seaways division** registered revenue growth of 44% YoY/17% QoQ in 2QFY22. Segment PBIT tripled YoY as PBIT margins expanded to 35.8% vs. 16.6% YoY (25.5%

### Freight division sales and growth trend