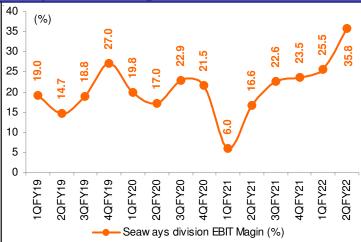

### Segment-wise performance

- **Freight division:** Freight segment's revenue grew 16% YoY/+13% QoQ to INR4.13bn. PBIT grew 37% YoY/ 28% QoQ in 2QFY22. PBIT margins in the segment expanded to 3.9% vs. 3.5% QoQ (3.3%YoY).
- Supply Chain Segment (SCS): Segment revenue grew 12% YoY/26% QoQ in 2QFY22. PBIT margins during 2Q expanded QoQ to 5.8% vs 5.3% QoQ (6.5% YoY).
- **Seaways division** registered revenue growth of 44% YoY/17% QoQ in 2QFY22. Segment PBIT tripled YoY as PBIT margins expanded to 35.8% vs. 16.6% YoY (25.5%

### Seaway division EBIT margin trend

Source: Company, Antique

Source: Company, Antique

Source: Company, Antique Source: Company, Antique