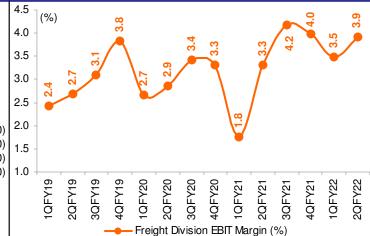

### Segment-wise performance

- **Freight division:** Freight segment's revenue grew 16% YoY/+13% QoQ to INR4.13bn. PBIT grew 37% YoY/ 28% QoQ in 2QFY22. PBIT margins in the segment expanded to 3.9% vs. 3.5% QoQ (3.3%YoY).
- Supply Chain Segment (SCS): Segment revenue grew 12% YoY/26% QoQ in 2QFY22. PBIT margins during 2Q expanded QoQ to 5.8% vs 5.3% QoQ (6.5% YoY).
- **Seaways division** registered revenue growth of 44% YoY/17% QoQ in 2QFY22. Segment PBIT tripled YoY as PBIT margins expanded to 35.8% vs. 16.6% YoY (25.5%

### Freight division EBIT margin trend

Source: Company, Antique

Source: Company, Antique