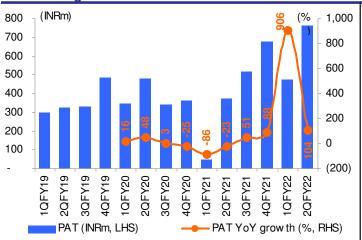

### PAT and PAT growth trend

### Margins scale new highs on the back of record shipping margins

During 2QFY22, EBITDA Margins expanded further after a brilliant 1Q to 12.7% vs.8.9% YoY (and 10.9% QoQ) vs Antique est: 9.9%. Margins benefitted from record expansion in shipping segment. Supply Chain margins were lower YoY, owing to intense competitive intensity in the space and even as Company refrained from participation in aggressively competing orders. Operating expenses grew 13.5% YoY/+16% QoQ while Employee expenses grew 21% YoY/flat QoQ. Other expenses grew 6% YoY/+42% QoQ. PAT more than doubled YoY to INR762mn (est: INR533mn). Profit from associates was INR73mn, higher 57% YoY.

Source: Company, Antique

**Quarterly snapshot** 

| (Rs mn)           | Q2FY22 | Q2FY21 | % Chg YoY | Q1FY22 | % Chg QoQ       |
|-------------------|--------|--------|-----------|--------|-----------------|
| Net sales         | 8,251  | 6,969  | 18.4      | 6,961  | 18.5            |
| Expenditure       | 7,206  | 6,346  | 13.5      | 6,204  | 16.2            |
| EBITDA            | 1,045  | 622    | 67.9      | 758    | 38.0            |
| Other income      | 29     | 66     | (55.5)    | 41     | (28.4)          |
| Interest          | 33     | 69     | (52.4)    | 47     | (30.1)          |
| Depreciation      | 256    | 209    | 22.7      | 247    | 3.7             |
| PBT               | 858    | 457    | 87.9      | 539    | 59.3            |
| Tax               | 96     | 84     | 14.7      | 64     | 50.8            |
| PAT               | 762    | 373    | 104.3     | 475    | 60.4            |
| EBITDA margin (%) | 12.7   | 8.9    | 373bps    | 10.9   | 1 <i>7</i> 8bps |
| EPS (Rs)          | 9.9    | 4.8    | 104.3     | 6.2    | 60.4            |