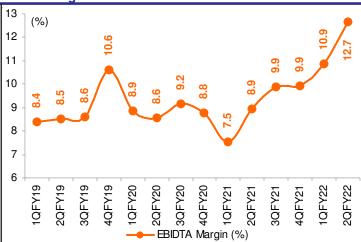

### **EBITDA** margin trend

Source: Company, Antique Source: Company, Antique

### Margins scale new highs on the back of record shipping margins

During 2QFY22, EBITDA Margins expanded further after a brilliant 1Q to 12.7% vs.8.9% YoY (and 10.9% QoQ) vs Antique est: 9.9%. Margins benefitted from record expansion in shipping segment. Supply Chain margins were lower YoY, owing to intense competitive intensity in the space and even as Company refrained from participation in aggressively competing orders. Operating expenses grew 13.5% YoY/+16% QoQ while Employee expenses grew 21% YoY/flat QoQ. Other expenses grew 6% YoY/+42% QoQ. PAT more than doubled YoY to INR762mn (est: INR533mn). Profit from associates was INR73mn, higher 57% YoY.

Source: Company, Antique

**Quarterly snapshot** 

| (Rs mn)           | Q2FY22 | Q2FY21 | % Chg YoY | Q1FY22 | % Chg QoQ       |
|-------------------|--------|--------|-----------|--------|-----------------|
| Net sales         | 8,251  | 6,969  | 18.4      | 6,961  | 18.5            |
| Expenditure       | 7,206  | 6,346  | 13.5      | 6,204  | 16.2            |
| EBITDA            | 1,045  | 622    | 67.9      | 758    | 38.0            |
| Other income      | 29     | 66     | (55.5)    | 41     | (28.4)          |
| Interest          | 33     | 69     | (52.4)    | 47     | (30.1)          |
| Depreciation      | 256    | 209    | 22.7      | 247    | 3.7             |
| PBT               | 858    | 457    | 87.9      | 539    | 59.3            |
| Tax               | 96     | 84     | 14.7      | 64     | 50.8            |
| PAT               | 762    | 373    | 104.3     | 475    | 60.4            |
| EBITDA margin (%) | 12.7   | 8.9    | 373bps    | 10.9   | 1 <i>7</i> 8bps |
| EPS (Rs)          | 9.9    | 4.8    | 104.3     | 6.2    | 60.4            |